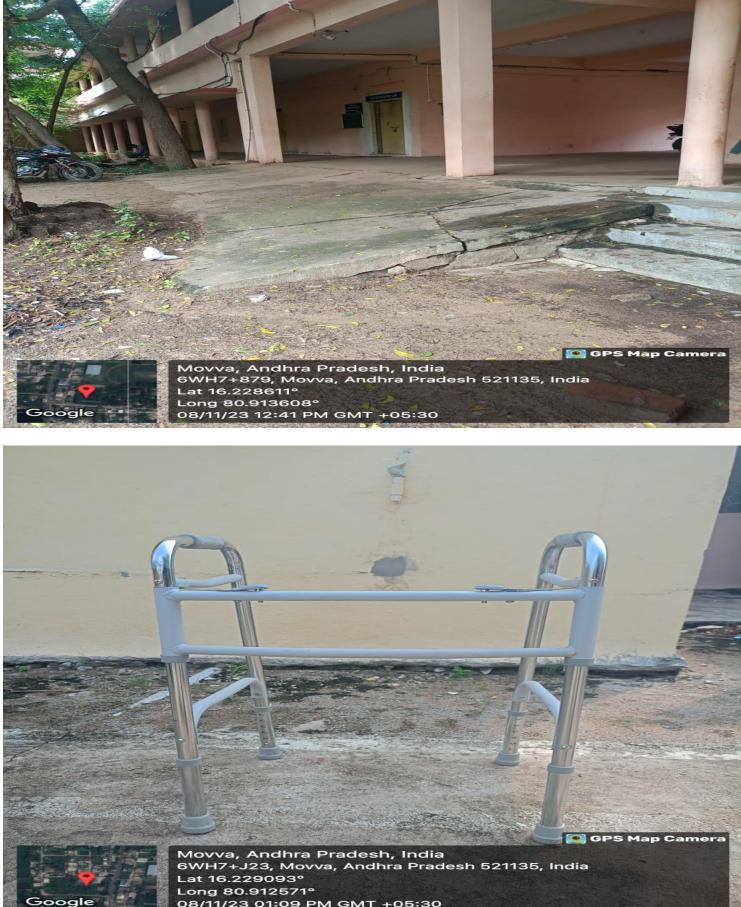

💽 GPS Map Camera

Google

Movva, Andhra Pradesh, India 6WH7+879, Movva, Andhra Pradesh 521135, India Lat 16.228637° Long 80.91367° 08/11/23 12:45 PM GMT +05:30

08/11/23 01:09 PM GMT +05:30

Comments of

GPS Map Camera Movva, Andhra Pradesh, India 6WH7+879, Movva, Andhra Pradesh 521135, India Lat 16.228532° Long 80.913501° 08/11/23 03:23 PM GMT +05:30