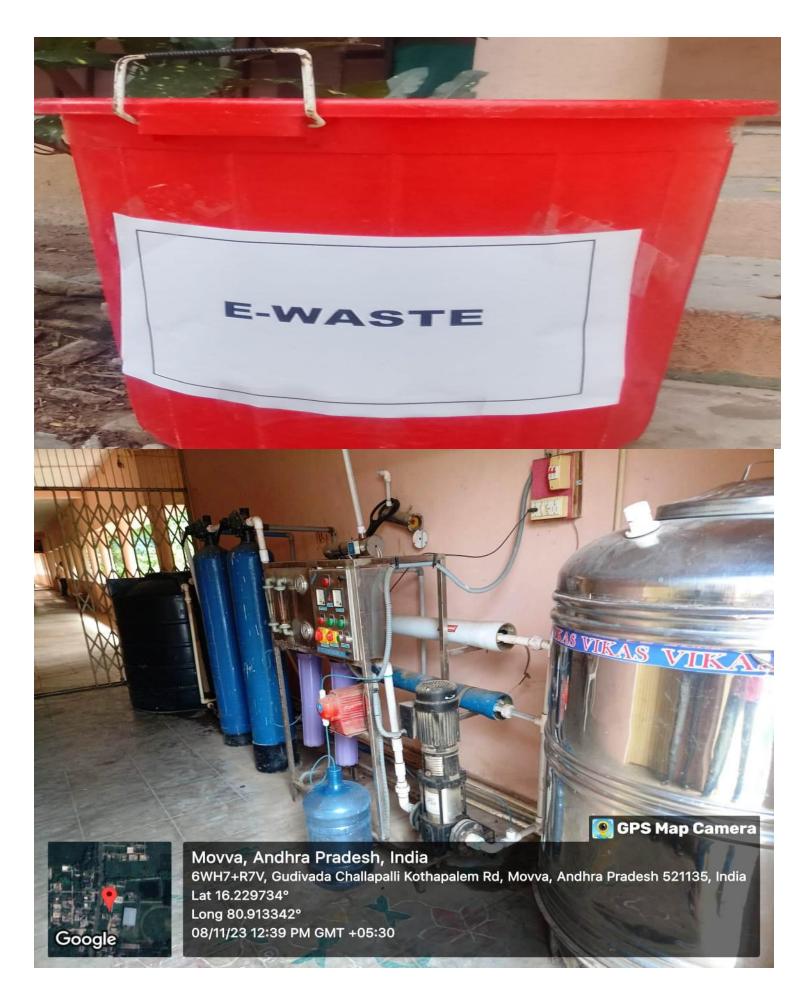

## GPS Map Camera

Movva, Andhra Pradesh, India 6WH7+879, Movva, Andhra Pradesh 521135, India Lat 16.228591° Long 80.913691° 19/08/23 10:44 AM GMT +05:30

Movva, Andhra Pradesh, India 6WH7+879, Movva, Andhra Pradesh 521135, India Lat 16.228796° Long 80.913348° 08/11/23 12:40 PM GMT +05:30 💽 GPS Map Camera